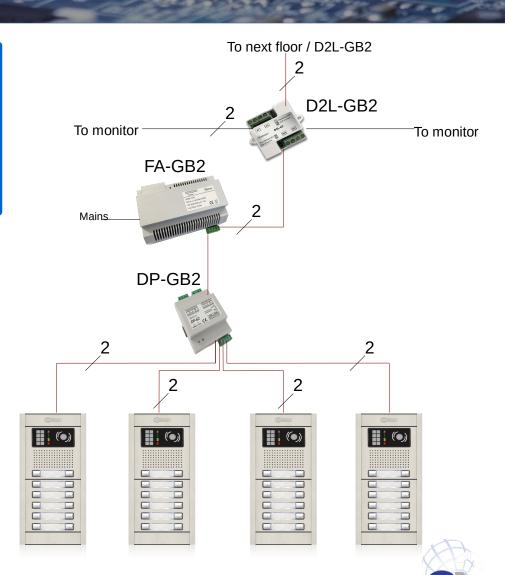

## Power supply and distributors

### FA-GB2

- 110-230 Vac input.
- Protected agains: Short-circuits, overload, over voltage.
- Placed in between the entry panel BUS and the monitors.
- Relay for staircase lights controlled from the monitors.

### Power supply and distributors

#### DP-GB2

Door panel switcher.

- Up to 4 entry panels.
- Can be used also as floor distributor.

#### D2L-GB2

Floor video distributor.

- 2 outputs.
- End line resistor.
- Small case.