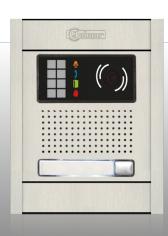

# Entry panels – EL632/GB2 video module

**NEXA MODULAR** 

**NEXA MODULAR** 

**INOX** 

**ALUMINIUM** 

# Entry panels – EL632/GB2 video module

#### **Characteristics:**

- Inox and aluminium versions available, from Nexa series.
- Up to 22 buttons.
- Single or double buttons. Permanent light on name tags.
- Visual signalization of panel status for hearing aided people.
- Vocal messages in 5 different languages for people with low vision.
- Wide angle camera (105°).
- Automatic camera leds activation in low light conditions.
- Communication and volume adjustments with no need to open the panel.

### Entry panels - EL632/GB2 video module

- Door panel code programming, (00-03) through dip switches (total 4 panels).
- 2 relays for door lock. 2 exit buttons input (one per relay).
- 12Vdc output to power CV-14/DC door lock.
- NO/NC relays.
- Plug to connect EL610D module.
- Two call buttons included in the module.
- Wide angle camera (105°).
- White Leds activated only in low light conditions.
- Vocal messages for panel status confirmation, specially for people with visual problems.
- Visual signalization through leds for panel status confirmation, specially for hearing aided people