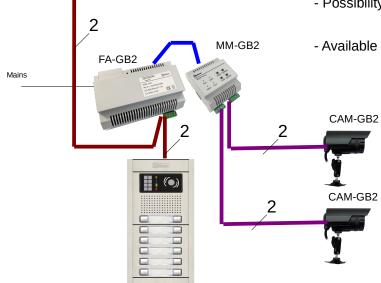

### FA-GB2

- 110-230 Vac input.
- Protected agains: Short-circuits, overload, over voltage.
- Placed in between the entry panel BUS and the monitors.
- Relay for staircase lights controlled from the monitors.

### MM-GB2

- Connected directly to the FA-GB2 power supply.
- Records all coming calls from the entry panel.
- Video composite output with trigger signal.
- Test buttons to check the recorded videos.
- Possibility to connect 2 extra cameras CAM-GB2 to this module.
- Available only for "Villa mode" and for Vesta 7inch. monitors.

# Diagrams – Villa mode

## Diagrams – building mode