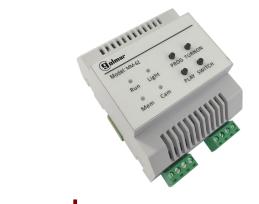

### Memory module – MM-GB2

### MM-GB2

- Connected directly to the FA-GB2 power supply.
- Records all coming calls from the entry panel.
- Video composite output with trigger signal.
- Test buttons to check the recorded videos.
- Possibility to connect 2 extra cameras CAM-GB2 to this module.
- Available only for "Villa mode" and for Vesta 7inch. monitors.