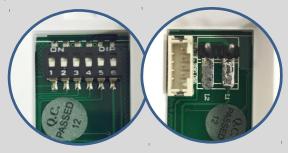

### Entry panels - EL632/GB2 video module

- Door panel code programming, (00-03) through dip switches (total 4 panels).
- 2 relays for door lock. 2 exit buttons input (one per relay).
- 12Vdc output to power CV-14/DC door lock.
- NO/NC relays.
- Plug to connect EL610D module.
- Two call buttons included in the module.
- Wide angle camera (105°).
- White Leds activated only in low light conditions.
- Vocal messages for panel status confirmation, specially for people with visual problems.
- Visual signalization through leds for panel status confirmation, specially for hearing aided people

### GB2 monitors handsfree

THERA GB2

- Easy programming through dip switches.
- Magnetic bracket for an easy installation.
- Detachable connectors
- Sound repeater output.
- Door bell input.

- Induction loop speaker available.(VESTA GB2/H).
- Friendly to use and easy to navigate through the menu.
- Big buttons at the front for the main functions.