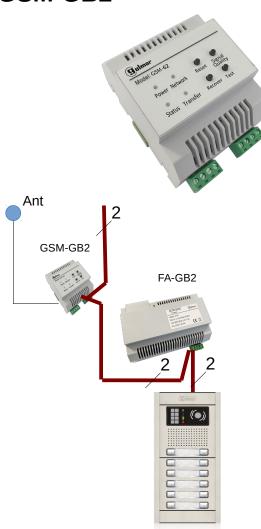

## Call transfer module – GSM-GB2

### **GSM-GB2**

- One unit for all the apartment monitors from the system.
- To be connected at any point of the installation (BUS-in BUS-out).
- SIM card slot for the GSM call forwarding.
- Supplied with a small antena.
- Each monitor can choose its own call divert number.
- Can be set in three modes: Divert always, no divert, divert if no answer.
- Buttons for testing purposes. Network status and test call.