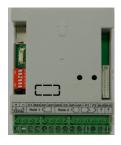

### FA-GB2

- 110-230 Vac input.
- Protected agains: Short-circuits, overload, over voltage.
- Placed in between the entry panel BUS and the monitors.
- Relay for staircase lights controlled from the monitors.

### Power supply and distributors

#### DP-GB2

Door panel switcher.

- Up to 4 entry panels.
- Can be used also as floor distributor.