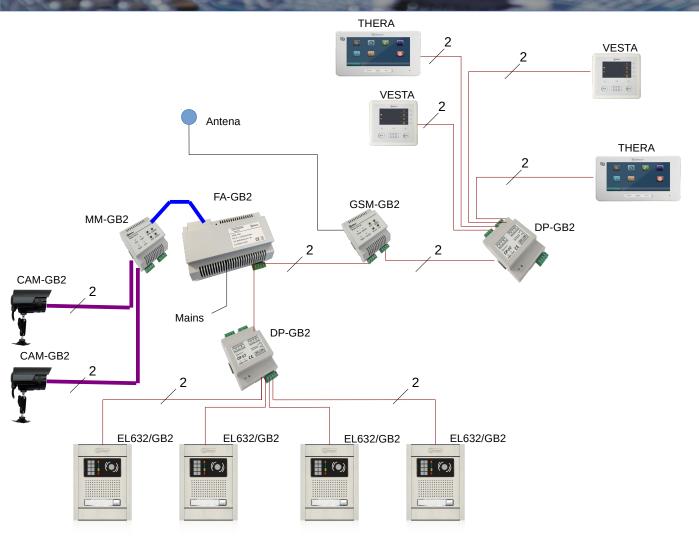

cted directly to the FA-GB2 power supply.
- Records all coming calls from the entry panel.
- Video composite output with trigger signal.
- Test buttons to check the recorded videos.
- Possibility to connect 2 extra cameras CAM-GB2 to this module.
- Available only for "Villa mode" and for Vesta 7inch. monitors.







## Call transfer module – GSM-GB2

### **GSM-GB2**



- One unit for all the apartment monitors from the system.
- To be connected at any point of the installation (BUS-in BUS-out).
- SIM card slot for the GSM call forwarding.
- Supplied with a small antena.
- Each monitor can choose its own call divert number.
- Can be set in three modes: Divert always, no divert, divert if no answer.
- Buttons for testing purposes. Network status and test call.





# Diagrams – Villa mode







## Diagrams – building mode







### References available

EL632/GB2: Door panel video module for GB2 system.

**DP-GB2:** 4 inputs door panel switcher.

D2L-GB2: 2 outputs floor video distributors.

FA-GB2: Power supply.

VESTA GB2: 3,9 inch handsfree monitor.

THERA GB2: 7 inch handsfree monitor.

MM-GB2: Memory module.

CAM-GB2: 2 wires extra camera to be conected to MM-GB2.

GSM-GB2: Call transfer unit through GSM.

N5110/Vesta: Kit with Nexa aluminium and Vesta monitor.

N5220/Vesta: Kit with Nexa aluminium and 2 units of Vesta monitor.

NX5110/Thera: Kit with Nexa INOX and Thera monitor.

NX5220/Thera: Kit with Nexa INOX and 2 units of Thera monitor.







RD-GB2: Digital repeater for GB2.

T-562: Tekna audio handset for GB2.

Surface Panel: Surface panel in a compact format