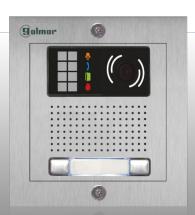

# Entry panels – EL632/GB2 video module

**NEXA MODULAR** 

**NEXA MODULAR** 

**INOX** 

**ALUMINIUM** 

# Entry panels – EL632/GB2 video module

#### **Characteristics:**

- Inox and aluminium versions available, from Nexa series.
- Up to 22 buttons.
- Single or double buttons. Permanent light on name tags.
- Visual signalization of panel status for hearing aided people.
- Vocal messages in 5 different languages for people with low vision.
- Wide angle camera (105°).
- Automatic camera leds activation in low light conditions.
- Communication and volume adjustments with no need to open the panel.

### Entry panels - EL632/GB2 video module

- Door panel code programming, (00-03) through dip switches (total 4 panels).
- 2 relays for door lock. 2 exit buttons input (one per relay).
- 12Vdc output to power CV-14/DC door lock.
- NO/NC relays.
- Plug to connect EL610D module.
- Two call buttons included in the module.
- Wide angle camera (105°).
- White Leds activated only in low light conditions.
- Vocal messages for panel status confirmation, specially for people with visual problems.
- Visual signalization through leds for panel status confirmation, specially for hearing aided people