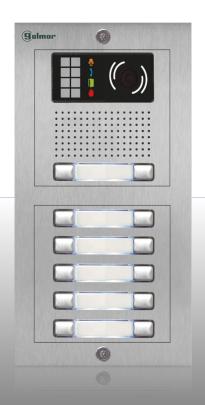

# Entry panels – EL632/GB2 video module

**NEXA MODULAR** 

**NEXA MODULAR** 

**INOX** 

**ALUMINIUM** 

# Entry panels – EL632/GB2 video module

#### **Characteristics:**

- Inox and aluminium versions available, from Nexa series.
- Up to 22 buttons.
- Single or double buttons. Permanent light on name tags.
- Visual signalization of panel status for hearing aided people.
- Vocal messages in 5 different languages for people with low vision.
- Wide angle camera (105°).
- Automatic camera leds activation in low light conditions.
- Communication and volume adjustments with no need to open the panel.

### Entry panels - EL632/GB2 video module

- Door panel code programming, (00-03) through dip switches (total 4 panels).
- 2 relays for door lock. 2 exit buttons input (one per relay).
- 12Vdc output to power CV-14/DC door lock.
- NO/NC relays.
- Plug to connect EL610D module.
- Two call buttons included in the module.
- Wide angle camera (105°).
- White Leds activated only in low light conditions.
- Vocal messages for panel status confirmation, specially for people with visual problems.
- Visual signalization through leds for panel status confirmation, specially for hearing aided people