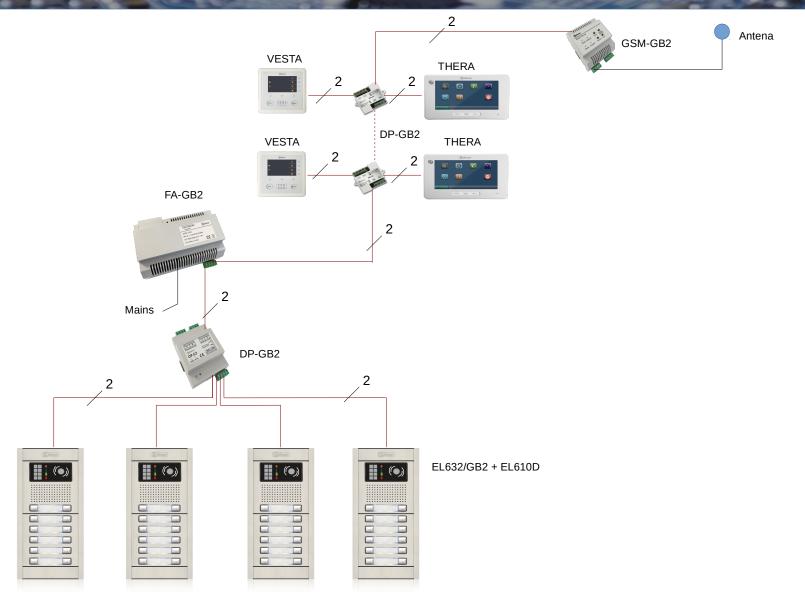

upply.
- Records all coming calls from the entry panel.
- Video composite output with trigger signal.
- Test buttons to check the recorded videos.
- Possibility to connect 2 extra cameras CAM-GB2 to this module.
- Available only for "Villa mode" and for Vesta 7inch. monitors.







## Call transfer module – GSM-GB2

### **GSM-GB2**



- One unit for all the apartment monitors from the system.
- To be connected at any point of the installation (BUS-in BUS-out).
- SIM card slot for the GSM call forwarding.
- Supplied with a small antena.
- Each monitor can choose its own call divert number.
- Can be set in three modes: Divert always, no divert, divert if no answer.
- Buttons for testing purposes. Network status and test call.





# Diagrams – Villa mode







## Diagrams – building mode







### References available

EL632/GB2: Door panel video module for GB2 system.

**DP-GB2:** 4 inputs door panel switcher.

D2L-GB2: 2 outputs floor video distributors.

FA-GB2: Power supply.

VESTA GB2: 3,9 inch handsfree monitor.

THERA GB2: 7 inch handsfree monitor.

MM-GB2: Memory module.

CAM-GB2: 2 wires extra camera to be conected to MM-GB2.

GSM-GB2: Call transfer unit through GSM.

N5110/Vesta: Kit with Nexa aluminium and Vesta monitor.

N5220/Vesta: Kit with Nexa aluminium and 2 units of Vesta monitor.

NX5110/Thera: Kit with Nexa INOX and Thera monitor.

NX5220/Thera: Kit with Nexa INOX and 2 units of Thera monitor.







RD-GB2: Digital repeater for GB2.

T-562: Tekna audio handset for GB2.

Surface Panel: Surface panel in a compact format for villa kits.

**D-CAM-GB2:** 4