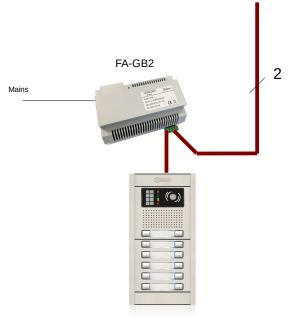

### FA-GB2

- 110-230 Vac input.
- Protected agains: Short-circuits, overload, over voltage.
- Placed in between the entry panel BUS and the monitors.
- Relay for staircase lights controlled from the monitors.