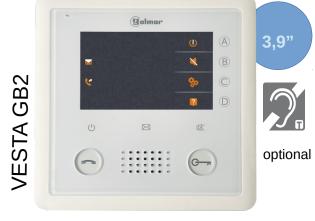

### GB2 monitors handsfree

THERA GB2

- Easy programming through dip switches.
- Magnetic bracket for an easy installation.
- Detachable connectors
- Sound repeater output.
- Door bell input.

- Induction loop speaker available.(VESTA GB2/H).
- Friendly to use and easy to navigate through the menu.
- Big buttons at the front for the main functions.

Surface box available

# GB2 Monitors – VESTA GB2

Intercom with the apartment monitors.

Intercom with other apartment monitors.

Selective self-activation of the entry panels.

Additional camera activation (CAM-GB2 required).

Call divert to a telephone through the GSM network.

Video recording of the incoming calls.

Activation of staircase lights.

Direct call to the monitor set as "Guard monitor".

Selectable call melody and volume adjustments.

Language selection, simplified menu or intercom disable.