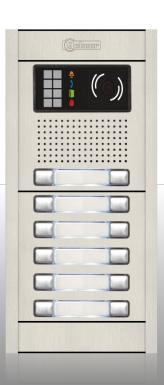

# Entry panels – EL632/GB2 video module

**NEXA MODULAR** 

**NEXA MODULAR** 

**INOX** 

**ALUMINIUM** 

# Entry panels – EL632/GB2 video module

#### **Characteristics:**

- Inox and aluminium versions available, from Nexa series.
- Up to 22 buttons.
- Single or double buttons. Permanent light on name tags.
- Visual signalization of panel status for hearing aided people.
- Vocal messages in 5 different languages for people with low vision.
- Wide angle camera (105°).
- Automatic camera leds activation in low light conditions.
- Communication and volume adjustments with no need to open the panel.

### Entry panels - EL632/GB2 video module

- Door panel code programming, (00-03) through dip switches (total 4 panels).
- 2 relays for door lock. 2 exit buttons input (one per relay).
- 12Vdc output to power CV-14/DC door lock.
- NO/NC relays.
- Plug to connect EL610D module.
- Two call buttons included in the module.
- Wide angle camera (105°).
- White Leds activated only in low light conditions.
- Vocal messages for panel status confirmation, specially for people with visual problems.
- Visual signalization through leds for panel status confirmation, specially for hearing aided people