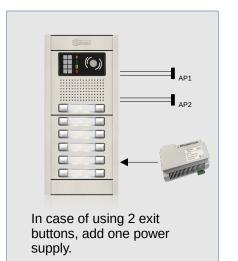

### Entry panels - EL632/GB2 video module

- Door panel code programming, (00-03) through dip switches (total 4 panels).
- 2 relays for door lock. 2 exit buttons input (one per relay).
- 12Vdc output to power CV-14/DC door lock.
- NO/NC relays.
- Plug to connect EL610D module.
- Two call buttons included in the module.
- Wide angle camera (105°).
- White Leds activated only in low light conditions.
- Vocal messages for panel status confirmation, specially for people with visual problems.
- Visual signalization through leds for panel status confirmation, specially for hearing aided people