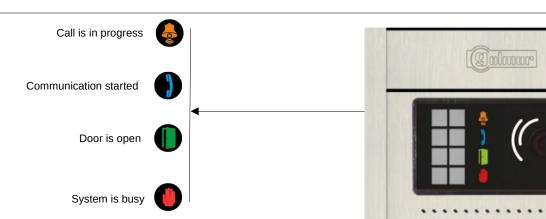

### Entry panels - EL632/GB2 video module

- Door panel code programming, (00-03) through dip switches (total 4 panels).
- 2 relays for door lock. 2 exit buttons input (one per relay).
- 12Vdc output to power CV-14/DC door lock.
- NO/NC relays.
- Plug to connect EL610D module.
- Two call buttons included in the module.
- Wide angle camera (105°).
- White Leds activated only in low light conditions.
- Vocal messages for panel status confirmation, specially for people with visual problems.
- Visual signalization through leds for panel status confirmation, specially for hearing aided people