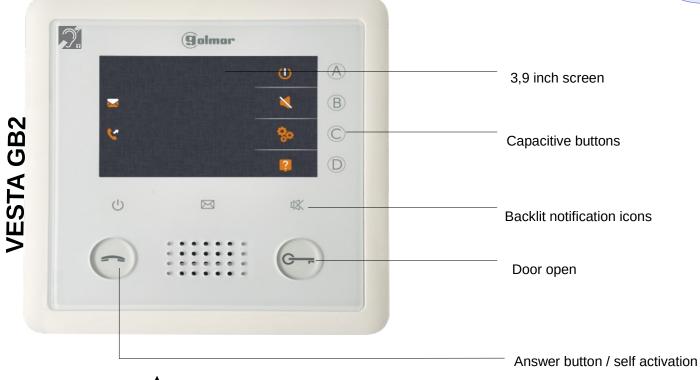

# GB2 Monitors – VESTA GB2

Intercom with the apartment monitors.

Intercom with other apartment monitors.

Selective self-activation of the entry panels.

Additional camera activation (CAM-GB2 required).

Call divert to a telephone through the GSM network.

Video recording of the incoming calls.

Activation of staircase lights.

Direct call to the monitor set as "Guard monitor".

Selectable call melody and volume adjustments.

Language selection, simplified menu or intercom disable.