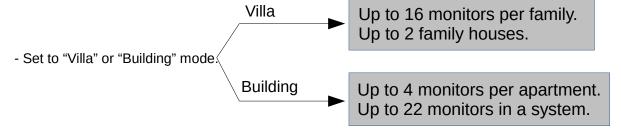

ng type.

#### Benefits:

Saves time and installation mistakes.

Installation costs saving.

More profit for all parties.







# Entry panels – EL632/GB2 video module









**NEXA MODULAR** 

**NEXA MODULAR** 

**INOX** 

**ALUMINIUM** 





# Entry panels – EL632/GB2 video module

#### **Characteristics:**

- Inox and aluminium versions available, from Nexa series.
- Up to 22 buttons.
- Single or double buttons. Permanent light on name tags.
- Visual signalization of panel status for hearing aided people.
- Vocal messages in 5 different languages for people with low vision.
- Wide angle camera (105°).
- Automatic camera leds activation in low light conditions.
- Communication and volume adjustments with no need to open the panel.





### Entry panels - EL632/GB2 video module









- Door panel code programming, (00-03) through dip switches (total 4 panels).
- 2 relays for door lock. 2 exit buttons input (one per relay).
- 12Vdc output to power CV-14/DC door lock.
- NO/NC relays.
- Plug to connect EL610D module.
- Two call buttons included in the module.
- Wide angle camera (105°).
- White Leds activated only in low light conditions.
- Vocal messages for panel status confirmation, specially for people with visual problems.
- Visual signalization through leds for panel status confirmation, specially for hearing aided people





## Power supply and distributors

### FA-GB2



- 110-230 Vac input.
- Protected agains: Short-circuits, overload, over voltage.
- Placed in between the entry panel BUS and the monitors.
- Relay for staircase lights controlled from the monit