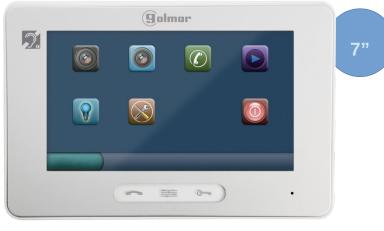

### GB2 monitors handsfree

THERA GB2

- Easy programming through dip switches.
- Magnetic bracket for an easy installation.
- Detachable connectors
- Sound repeater output.
- Door bell input.

- Induction loop speaker available.(VESTA GB2/H).
- Friendly to use and easy to navigate through the menu.
- Big buttons at the front for the main functions.

Surface box available